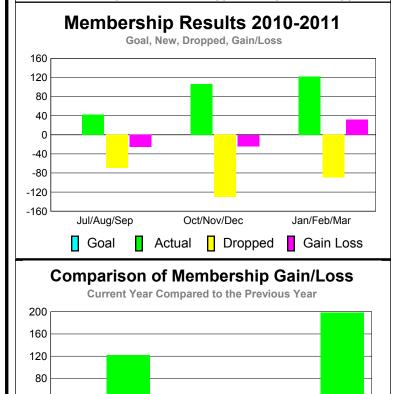

## YTD Status Quo Clubs 2010-2011

| <u> MEMBERSHIP</u> |                           |                    |                 |                 |                        |
|--------------------|---------------------------|--------------------|-----------------|-----------------|------------------------|
|                    | <u>Membership</u> Results |                    |                 |                 | <u>Membership</u>      |
|                    | 2010-2011                 |                    |                 |                 | 2009-2010              |
|                    |                           |                    |                 |                 |                        |
|                    | Net                       | Actual             | Actual          | Gain/           | Gain/                  |
| Month              | Memb<br><u>Goal</u>       | New<br><u>Memb</u> | Dropped<br>Memb | Loss of<br>Memb | Loss of<br><u>Memb</u> |
| Jul/Aug/Sep        | 0                         | 43                 | -69             | -26             | 122                    |
| Oct/Nov/Dec        | 0                         | 106                | -130            | -24             | 32                     |
| Jan/Feb/Mar        | 0                         | 122                | -90             | 32              | 198                    |
| Totals             | 0                         | 271                | -289            | -18             | 352                    |