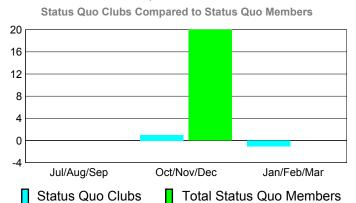

## YTD Status Quo Clubs 2010-2011

| <u> MEMBERSHIP</u> |                           |                    |                 |                 |                        |
|--------------------|---------------------------|--------------------|-----------------|-----------------|------------------------|
|                    | <u>Membership</u> Results |                    |                 |                 | <u>Membership</u>      |
|                    | 2010-2011                 |                    |                 |                 | 2009-2010              |
|                    |                           |                    |                 |                 |                        |
|                    | Net                       | Actual             | Actual          | Gain/           | Gain/                  |
| Month              | Memb<br><u>Goal</u>       | New<br><u>Memb</u> | Dropped<br>Memb | Loss of<br>Memb | Loss of<br><u>Memb</u> |
| Jul/Aug/Sep        | 0                         | 43                 | -69             | -26             | 122                    |
| Oct/Nov/Dec        | 0                         | 106                | -130            | -24             | 32                     |
| Jan/Feb/Mar        | 0                         | 122                | -90             | 32              | 198                    |
| Totals             | 0                         | 271                | -289            | -18             | 352                    |