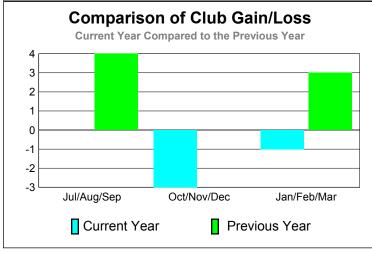

## Club Results 2010-2011 Goal, New, Dropped, Gain/Loss -0 -0.4 -0.8 -1.2 -1.6 -2 -2.4-2.8 -3.2 Jul/Aug/Sep Oct/Nov/Dec Jan/Feb/Mar Goal Actual Dropped Gain Loss