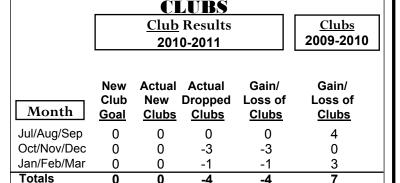

## Club Results 2010-2011 Goal, New, Dropped, Gain/Loss -0 -0.4 -0.8 -1.2 -1.6 -2 -2.4-2.8 -3.2 Jul/Aug/Sep Oct/Nov/Dec Jan/Feb/Mar Goal Actual Dropped Gain Loss