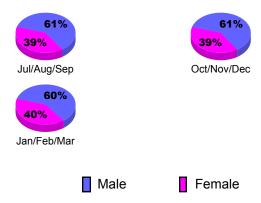

Gain/           | Gain/                  |
| Month              | Memb<br><u>Goal</u>       | New<br><u>Memb</u> | Dropped<br>Memb | Loss of<br>Memb | Loss of<br><u>Memb</u> |
| Jul/Aug/Sep        | 0                         | 43                 | -69             | -26             | 122                    |
| Oct/Nov/Dec        | 0                         | 106                | -130            | -24             | 32                     |
| Jan/Feb/Mar        | 0                         | 122                | -90             | 32              | 198                    |
| Totals             | 0                         | 271                | -289            | -18             | 352                    |

GMT CA: 5



## **Gender Comparison 2010-2011**

Oct/Nov/Dec

Jan/Feb/Mar

Previous Year